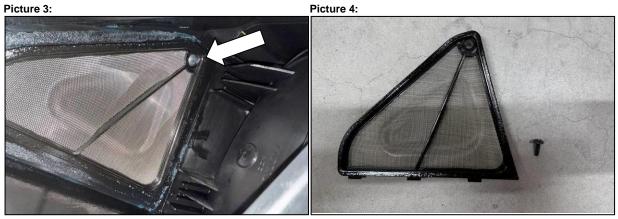

# Instructions:

Step 1:

- Dismantle the following elements using to the OEM bike manual:
- Left side panel. (Picture 1)
- Airbox cover. (Picture 1)
- Air Filter cage and Air Filter. (Picture 2)Backfire screen OEM bolt. (Picture 3)
- Backfire screen. (Picture 4)