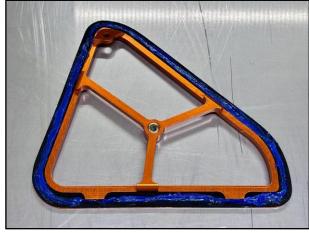

#### Step 2:

Disassemble the PowerFlow Kit cage so you only have the bottom aluminium sealing ring. We recommend using Loctite SI 5910 gasket sealant on the backside of the aluminum sealing ring that will be in contact with the OEM airbox. (picture 5, 6 and 7 of the back of the sealing ring with the sealant)

#### Picture 5:

Picture 6:

Picture 7: