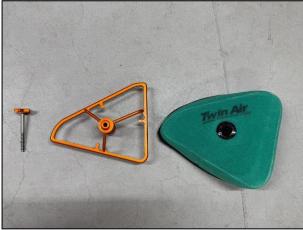

## <u>Step 5:</u>

Install the filter onto the aluminium filter cage, make sure to push the three pins on the filter cage thru the holes in the filter sealing ring surface. Install the filter and cage assembly into the airbox with the Twin Air aluminium bolt. (Picture 12)

#### Picture 11: