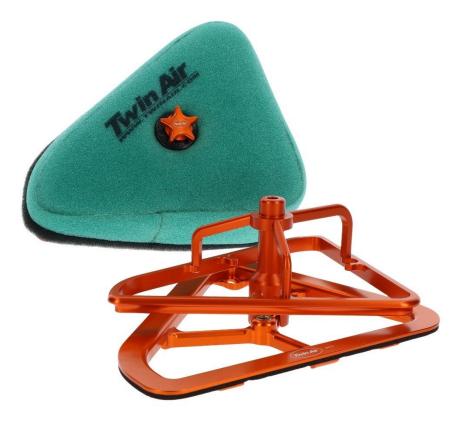

## **PowerFlow Kit Honda**

(incl. Air Filter BIG (FR) Aluminium Cage, Aluminum Sealing Ring, Bolt 66mm, Loctite SI 5926)

#### Step 2:

Disassemble the PowerFlow Kit cage so you only have the bottom aluminium sealing ring. We recommend using Loctite SI 5910 gasket sealant on the backside of the aluminum sealing ring that will be in contact with the OEM airbox. (picture 5, 6 and 7 of the back of the sealing ring with the sealant)