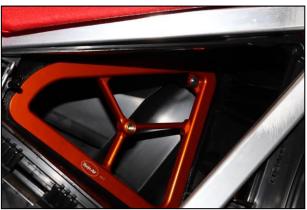

#### Step 2:

Disassemble the PowerFlow Kit cage so you only have the bottom aluminium sealing ring. We recommend using Loctite SI 5910 gasket sealant on the backside of the aluminum sealing ring that will be in contact with the OEM airbox. (picture 5, 6 and 7 of the back of the sealing ring with the sealant)

#### Picture 5:

Picture 6:

Picture 7: