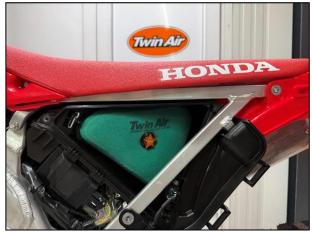

## <u>Step 6:</u>

Mount the Airbox cover and the left side panel back, you are now ready to ride. (Picture 13)

#### Picture 13:

For extreme conditions we recommend to add Twin Air Bio Sealant on the bottom side of the Air Filter.

If you have any other questions feel free to contact us. For contact information go to www.twinair.com.