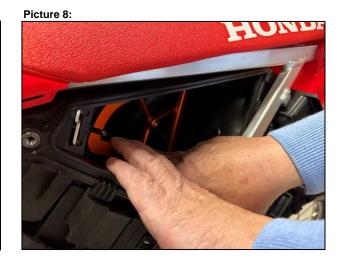

#### <u>Step 3:</u>

Slide the bottom part of the aluminium sealing ring in the airbox with the bottom two lips and press down and in to secure properly as shown in picture 8.