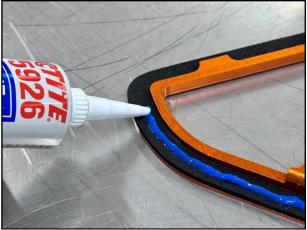

#### Step 2:

Disassemble the PowerFlow Kit cage so you only have the bottom aluminium sealing ring. We recommend using Loctite SI 5910 gasket sealant on the backside of the aluminum sealing ring that will be in contact with the OEM airbox. (picture 5, 6 and 7 of the back of the sealing ring with the sealant)

#### Picture 5:

Picture 6:

Picture 7: