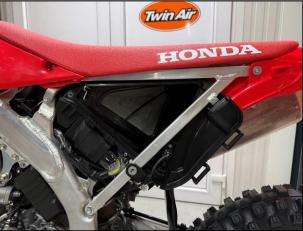

# Instructions:

Step 1:

- Dismantle the following elements using to the OEM bike manual:
- Left side panel. (Picture 1)
- Airbox cover. (Picture 1)
- Air Filter cage and Air Filter. (Picture 2)Backfire screen OEM bolt. (Picture 3)
- Backfire screen. (Picture 4)

## Picture 1: