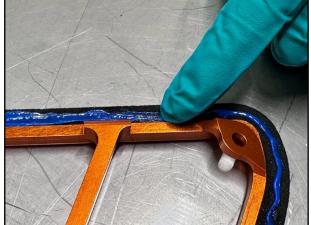

#### Step 2:

Disassemble the PowerFlow Kit cage so you only have the bottom aluminium sealing ring. We recommend using Loctite SI 5910 gasket sealant on the backside of the aluminum sealing ring that will be in contact with the OEM airbox. (picture 5, 6 and 7 of the back of the sealing ring with the sealant)

#### Picture 5:

Picture 6:

Picture 7: