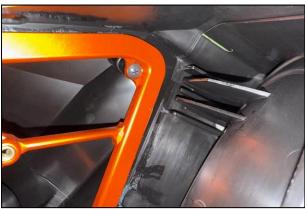

# Instructions:

Step 1:

- Dismantle the following elements using to the OEM bike manual:
- Left side panel. (Picture 1)
- Airbox cover. (Picture 1)
- Air Filter cage and Air Filter. (Picture 2)Backfire screen OEM bolt. (Picture 3)
- Backfire screen. (Picture 4)

## Picture 1: