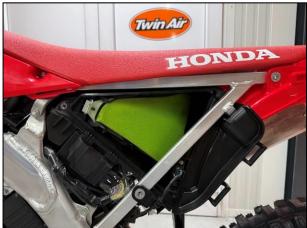

# Instructions:

Step 1:

- Dismantle the following elements using to the OEM bike manual:
- Left side panel. (Picture 1)
- Airbox cover. (Picture 1)
- Air Filter cage and Air Filter. (Picture 2)Backfire screen OEM bolt. (Picture 3)
- Backfire screen. (Picture 4)

## Picture 1: