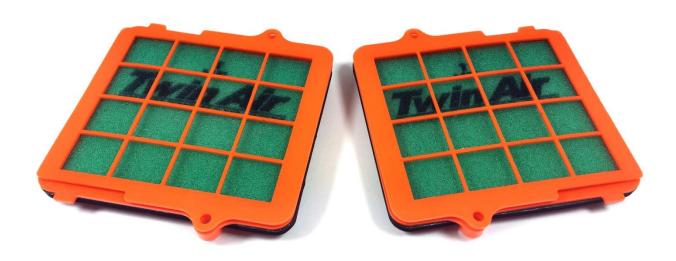

## Parts to be installed:

Picture 1:

## Air Filters (FR) + Filter Frames Honda CRF1000L Africa Twin

(incl. 2 pcs Air Filters (FR) and 2 pcs orange plastic filter frames)