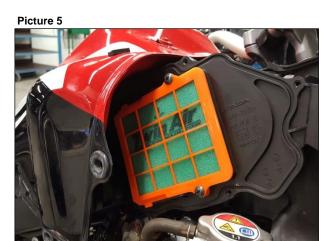

#### Step 2:

The Twin Air logo must be shown on the outside of the airbox. Make sure to close the Twin Air filter frame securing the filter inside the frame. Attach the Twin Air filter frames including air filters to the OEM airbox using the OEM bolts. (Picture 4 and 5)

#### Picture 4

If you have any other questions feel free to contact us. For contact information go to www.twinair.com or www.twinairusa.com.