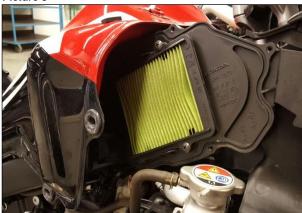

#### Step 1:

Open the airbox and remove the left and right OEM air filters (Picture 2 and 3).

Picture 2

Picture 3