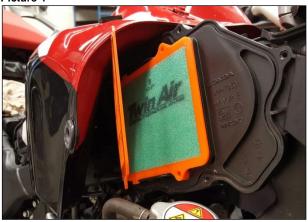

#### Step 2:

The Twin Air logo must be shown on the outside of the airbox. Make sure to close the Twin Air filter frame securing the filter inside the frame. Attach the Twin Air filter frames including air filters to the OEM airbox using the OEM bolts. (Picture 4 and 5)

#### Picture 4

If you have any other questions feel free to contact us. For contact information go to www.twinair.com or www.twinairusa.com.