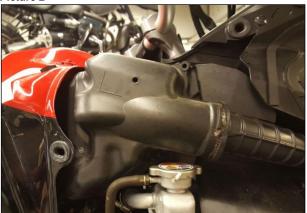

#### Step 1:

Open the airbox and remove the left and right OEM air filters (Picture 2 and 3).

Picture 2

Picture 3